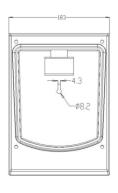

low temperature resistance, as well as superior insulation, moisture proof, leak proof, dust proof, anti-aging and other characteristics, durable, easy to install.



## **Technical Parameters**

| Items                     | Specification       |
|---------------------------|---------------------|
| Input Voltage             | 100V balanced input |
| Rated Power               | 10W/ 6W/ 3W         |
| Sound Pressure Level      | ≥95dB               |
| Effective Frequency Range | 80~19.5kHz±10%      |
| Colour                    | White ( ral:20779)  |
| Product Size              | 260*185*120mm       |
| Certification/Standards   | CE certified        |
| Operating Temperature     | -25°C~55°C          |
| Storage Temperature       | -40°C~70°C          |



## **Dimension**

Unit: mm