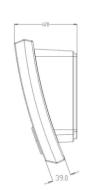

ow temperature resistance, as well as superior insulation, moisture proof, leak proof, dust proof, anti-aging and other characteristics, durable, easy to install.



## **Technical Parameters**

| Items                     | Specification       |
|---------------------------|---------------------|
| Input Voltage             | 100V balanced input |
| Rated Power               | 10W/ 6W/ 3W         |
| Sound Pressure Level      | ≥95dB               |
| Effective Frequency Range | 80~19.5kHz±10%      |
| Colour                    | White ( ral:20779)  |
| Product Size              | 260*185*120mm       |
| Certification/Standards   | CE certified        |
| Operating Temperature     | -25°C~55°C          |
| Storage Temperature       | -40°C~70°C          |



## **Dimension**

Unit: mm