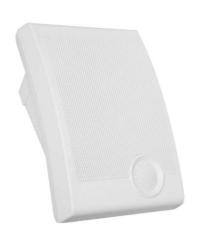

## **Wall-mounted Speaker (Ground)**

Speakers can be used in indoor and outdoor Settings. The sound is clear and loud, high sensitivity, the motherboard is treated with special coating to protect the circuit board from environmental erosion, and has good high and low temperature resistance, as well as superior insulation, moisture proof, leak proof, dust proof, anti-aging and other characteristics, durable, easy to install.